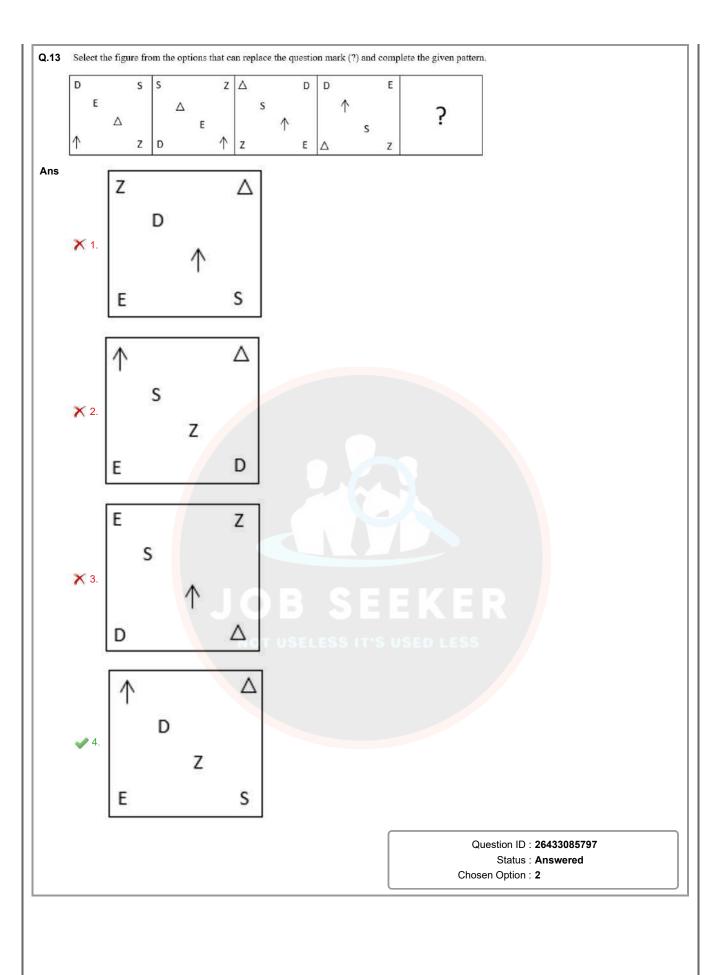

e      | 9:00 AM - 10:00 AM                              |
| Subject        | Combined Graduate Level Examination Tier I 2023 |



Q.1 Select the option figure which is embedded in the given figure. (Rotation is NOT allowed).



Ans







NOT USELESS IT'S USED LESS





Question ID : 26433089778 Status : Answered









**1**. (33, 11, 9)

× 2. (33, 11, 22) **X** 3. (33, 11, 3)

**X** 4. (33, 11, 10)

Question ID: 26433087188 Status: Answered

Chosen Option: 1

Q.12 Select the option that is related to the sixth letter-cluster in the same way as the first letter-cluster is related to the second letter-cluster and the third letter-cluster is related to the fourth letter-cluster.

HMD: KOE::BNQ:EPR::?:FLV

X 1. SJE

X 2. UJC

X 3. EJS 4. CJU

> Question ID: 264330102977 Status: Answered









Section: General Awareness

|            | The length of the badminton court for singles is:                                                                                |                                                                 |  |  |  |
|------------|----------------------------------------------------------------------------------------------------------------------------------|-----------------------------------------------------------------|--|--|--|
| Ans        |                                                                                                                                  |                                                                 |  |  |  |
|            | × 2. 13.55 m