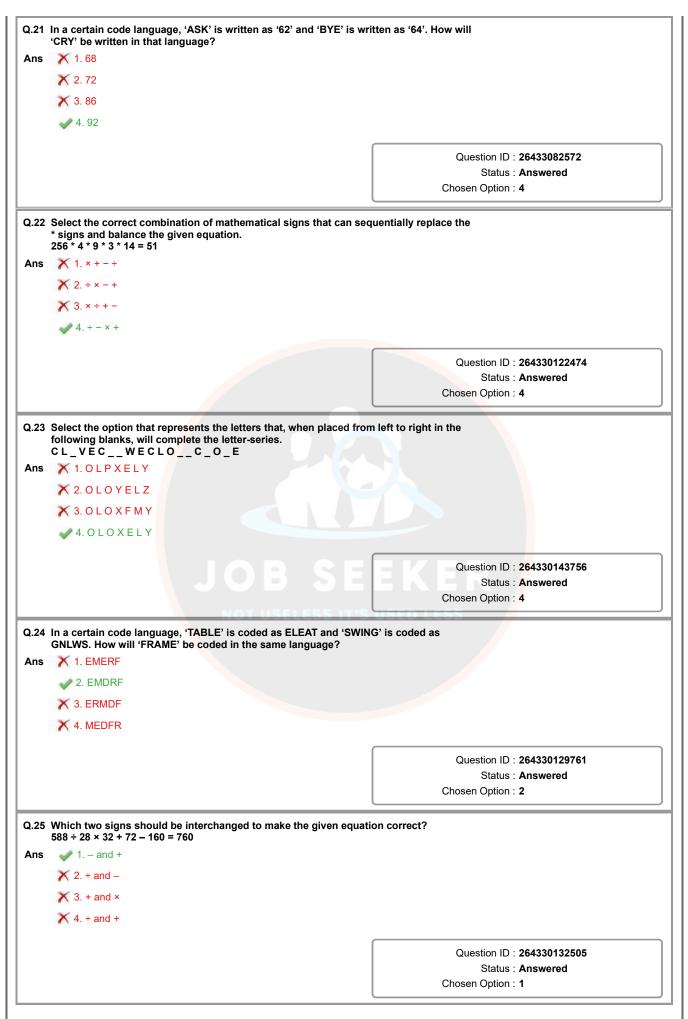

| 9:00 AM - 10:00 AM                              |
| Subject        | Combined Graduate Level Examination Tier I 2023 |



Q.1 Select the option figure which is embedded in the given figure. (Rotation is NOT allowed).



Ans







NOT USELESS IT'S USED LESS





Question ID : 26433089778 Status : Answered









**1**. (33, 11, 9)

× 2. (33, 11, 22) **X** 3. (33, 11, 3)

**X** 4. (33, 11, 10)

Question ID: 26433087188 Status: Answered

Chosen Option: 1

Q.12 Select the option that is related to the sixth letter-cluster in the same way as the first letter-cluster is related to the second letter-cluster and the third letter-cluster is related to the fourth letter-cluster.

HMD: KOE::BNQ:EPR::?:FLV

X 1. SJE

X 2. UJC

X 3. EJS 4. CJU

> Question ID: 264330102977 Status: Answered









Section: General Awareness

|            | The length of the badminton court for singles is:                                                                                |                                                                 |  |  |  |
|------------|----------------------------------------------------------------------------------------------------------------------------------|-----------------------------------------------------------------|--|--|--|
| Ans        |                                                                                                                                  |                                                                 |  |  |  |
|            | × 2. 13.55 m