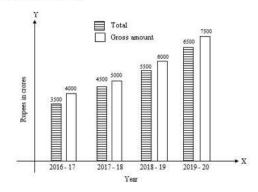

## Combined Graduate level Examination 2023 Tier I

| Roll Number    |                                                 |
|----------------|-------------------------------------------------|
| Candidate Name |                                                 |
| Venue Name     |                                                 |
| Exam Date      | 14/07/2023                                      |
| Exam Time      | 9:00 AM - 10:00 AM                              |
| Subject        | Combined Graduate Level Examination Tier I 2023 |