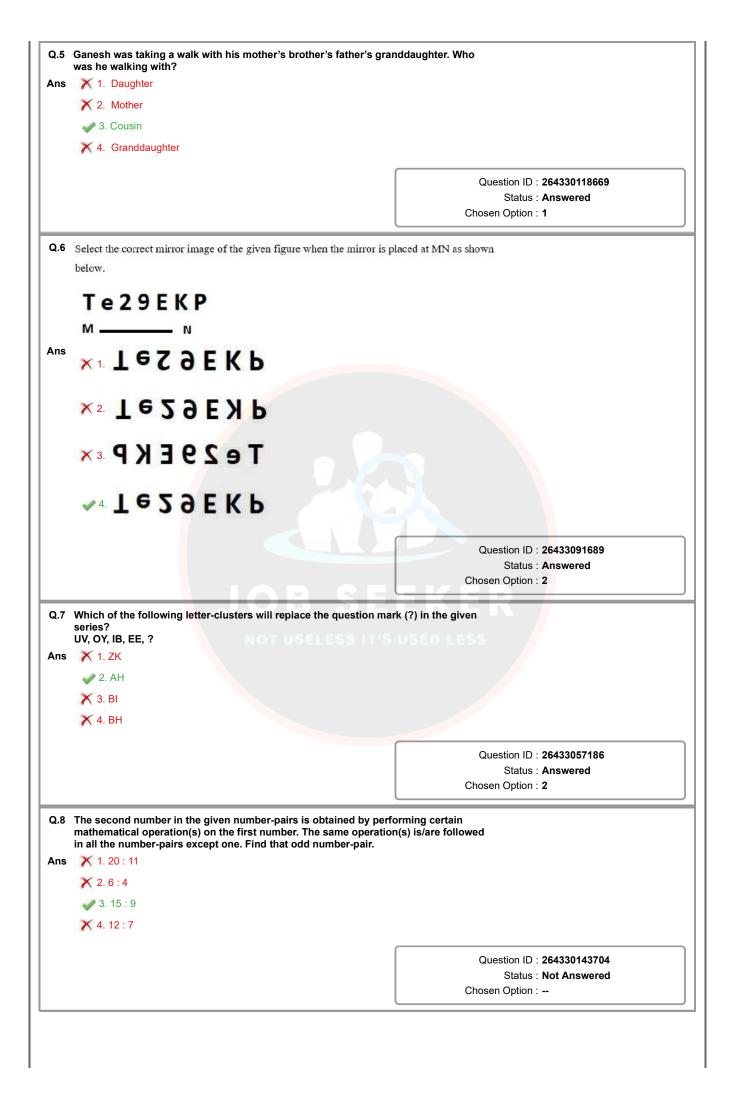

HMD: KOE::BNQ:EPR::?:FLV

X 1. SJE

X 2. UJC

X 3. EJS 4. CJU

> Question ID: 264330102977 Status: Answered

Section: General Awareness

|            | The length of the badminton court for singles is:                                                                                |                                                                 |  |  |  |
|------------|----------------------------------------------------------------------------------------------------------------------------------|-----------------------------------------------------------------|--|--|--|
| Ans        |                                                                                                                                  |                                                                 |  |  |  |
|            | × 2. 13.55 m                                                                                                                     |                                                                 |  |  |  |
|            | <b>★</b> 3. 14 m                                                                                                                 |                                                                 |  |  |  |
|            | <b>✓</b> 4. 13.40 m                                                                                                              |                                                                 |  |  |  |
|            |                                                                                                                                  |                                                                 |  |  |  |
|            |                                                                                                                                  | Question ID : 264330112520 Status : Not Answered                |  |  |  |
|            |                                                                                                                                  | Chosen Option :                                                 |  |  |  |
| _          |                                                                                                                                  |                                                                 |  |  |  |
|            | Who is the Administrative Head of the Indian Audit and A                                                                         | Accounts Department?                                            |  |  |  |
| Ans        | X 1. Accountant General                                                                                                          |                                                                 |  |  |  |
|            | X 2. Principal Accountant General                                                                                                |                                                                 |  |  |  |
|            | X 3. Director General                                                                                                            |                                                                 |  |  |  |
|            | 4. The Comptroller and Auditor General                                                                                           |                                                                 |  |  |  |
|            |                                                                                                                                  | Question ID : 264330112788                                      |  |  |  |
|            |                                                                                                                                  | Status : Answered                                               |  |  |  |
|            |                                                                                                                                  | Chosen Option : 4                                               |  |  |  |
|            | Which of the following is the largest pan-India scheme to infrastructure across the country with focus on primary, services?     |                                                                 |  |  |  |
| Ans        | X 1. LaQshya                                                                                                                     |                                                                 |  |  |  |
|            | X 2. AB-PMJAY                                                                                                                    |                                                                 |  |  |  |
|            | ✓ 3. PM-ABHIM                                                                                                                    |                                                                 |  |  |  |
|            | X 4. PM-MI                                                                                                                       |                                                                 |  |  |  |
|            |                                                                                                                                  | Question ID : 264330111307                                      |  |  |  |
|            |                                                                                                                                  | Status : Not Answered                                           |  |  |  |
|            |                                                                                                                                  | Chosen Option :                                                 |  |  |  |
| <b>.</b>   | Which of the following festivals is associated with the te                                                                       | um (tipe of protection)?                                        |  |  |  |
| u.4<br>Ans | X 1. Baisakhi                                                                                                                    | mir des of protection?                                          |  |  |  |
|            |                                                                                                                                  |                                                                 |  |  |  |
|            | X 2. Karwa Chauth                                                                                                                |                                                                 |  |  |  |
|            | X 2. Karwa Chauth X 3. Chhath Pooia                                                                                              |                                                                 |  |  |  |
|            | X 3. Chhath Pooja                                                                                                                |                                                                 |  |  |  |
|            |                                                                                                                                  |                                                                 |  |  |  |
|            | X 3. Chhath Pooja                                                                                                                | Question ID : <b>264330111151</b>                               |  |  |  |
|            | X 3. Chhath Pooja                                                                                                                | Status : Answered                                               |  |  |  |
|            | X 3. Chhath Pooja                                                                                                                |                                                                 |  |  |  |
| Q.5        | 3. Chhath Pooja  4. Raksha Bandhan  In October 2021, 19-year-old won the silver me Championship.                                 | Status : <b>Answered</b> Chosen Option : <b>4</b>               |  |  |  |
|            | 3. Chhath Pooja  4. Raksha Bandhan  In October 2021, 19-year-old won the silver me Championship.  1. Anshu Malik                 | Status : <b>Answered</b> Chosen Option : <b>4</b>               |  |  |  |
|            | 3. Chhath Pooja  4. Raksha Bandhan  In October 2021, 19-year-old won the silver me Championship.  1. Anshu Malik  2. Seema Bisla | Status : <b>Answered</b> Chosen Option : <b>4</b>               |  |  |  |
|            | In October 2021, 19-year-old won the silver me Championship.  1. Anshu Malik  2. Seema Bisla  3. Sanju Devi                      | Status : <b>Answered</b> Chosen Option : <b>4</b>               |  |  |  |
|            | 3. Chhath Pooja  4. Raksha Bandhan  In October 2021, 19-year-old won the silver me Championship.  1. Anshu Malik  2. Seema Bisla | Status : <b>Answered</b> Chosen Option : <b>4</b>               |  |  |  |
| Q.5        | In October 2021, 19-year-old won the silver me Championship.  1. Anshu Malik  2. Seema Bisla  3. Sanju Devi                      | Status : Answered Chosen Option : 4  dal at the World Wrestling |  |  |  |
|            | In October 2021, 19-year-old won the silver me Championship.  1. Anshu Malik  2. Seema Bisla  3. Sanju Devi                      | Status : <b>Answered</b> Chosen Option : <b>4</b>               |  |  |  |

| Q.6         | emerged as the poorest state as per the first-ever Multi-<br>Index (MPI) prepared by Niti Aayog and launched in November 20            | dimensional Poverty<br>21. |                                         |
|-------------|----------------------------------------------------------------------------------------------------------------------------------------|----------------------------|-----------------------------------------|
| Ans         | ✓ 1. Bihar                                                                                                                             |                            |                                         |
|             | X 2. Madhya Pradesh                                                                                                                    |                            |                                         |
|             | X 3. Uttar Pradesh                                                                                                                     |                            |                                         |
|             | X 4. Mizoram                                                                                                                           |                            |                                         |
|             |                                                                                                                                        | Question ID                | : 26433081875                           |
|             |                                                                                                                                        |                            | : Answered                              |
|             |                                                                                                                                        | Chosen Option              | : 1                                     |
| Q.7         | The consumption of fixed capital is also known as                                                                                      |                            |                                         |
| Ans         | ✓ 1. depreciation                                                                                                                      |                            |                                         |
|             | X 2. net investment                                                                                                                    |                            |                                         |
|             | X 3. appreciation                                                                                                                      |                            |                                         |
|             | X 4. gross investment                                                                                                                  |                            |                                         |
|             |                                                                                                                                        |                            |                                         |
|             |                                                                                                                                        |                            | : 264330109372<br>: Answered            |
|             |                                                                                                                                        | Chosen Option              |                                         |
|             |                                                                                                                                        |                            |                                         |
| Q.8         | The Vedic Aryans lived in the area called Sapt-Sindhu, which mea seven rivers. One of the rivers among the seven is Jhelum. What name? |                            |                                         |
| Ans         | X 1. Askini                                                                                                                            |                            |                                         |
|             | X 2. Parushni                                                                                                                          |                            |                                         |
|             | X 3. Vipash                                                                                                                            |                            |                                         |
|             | ✓ 4. Vitasta                                                                                                                           |                            |                                         |
|             |                                                                                                                                        |                            |                                         |
|             |                                                                                                                                        |                            | : 264330114803<br>: Answered            |
|             |                                                                                                                                        | Chosen Option              |                                         |
|             |                                                                                                                                        | . 11.1                     |                                         |
| Q.9         | In Chola administration, was the assembly in the village inhabited predominantly by the Brahmanas.                                     | es wnich were              |                                         |
| Ans         | <b>★</b> 1. Ur                                                                                                                         |                            |                                         |
|             | X 2. Khilya                                                                                                                            |                            |                                         |
|             | X 3. Nagaram                                                                                                                           |                            |                                         |
|             | ✓ 4. Sabha                                                                                                                             |                            |                                         |
|             |                                                                                                                                        | Overtion ID                | . 204220444075                          |
|             |                                                                                                                                        |                            | : Answered                              |
|             |                                                                                                                                        | Chosen Option              | :1                                      |
| 0.40        | Which of the following states is NOT a year of the Tani Basin?                                                                         |                            |                                         |
|             |                                                                                                                                        |                            |                                         |
|             |                                                                                                                                        |                            |                                         |
|             |                                                                                                                                        |                            |                                         |
|             |                                                                                                                                        |                            |                                         |
|             |                                                                                                                                        |                            |                                         |
|             |                                                                                                                                        |                            | : 264330113288                          |
|             |                                                                                                                                        |                            |                                         |
|             |                                                                                                                                        |                            |                                         |
| Q.10<br>Ans | X 3. Nagaram                                                                                                                           | Status<br>Chosen Option    | : 1<br>: 264330113288<br>: Not Answered |