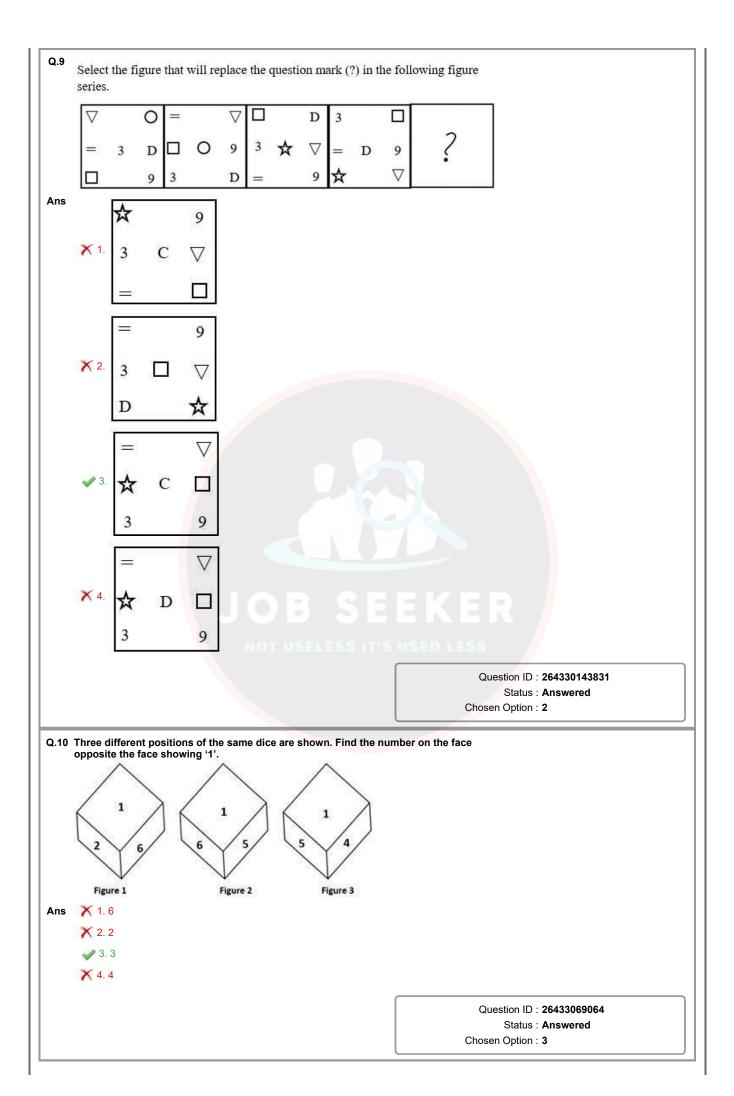

## Combined Graduate level Examination 2023 Tier I

| Roll Number    |                                                 |
|----------------|-------------------------------------------------|
| Candidate Name |                                                 |
| Venue Name     |                                                 |
| Exam Date      | 14/07/2023                                      |
| Exam Time      | 9:00 AM - 10:00 AM                              |
| Subject        | Combined Graduate Level Examination Tier I 2023 |



Q.1 Select the option figure which is embedded in the given figure. (Rotation is NOT allowed).



Ans







NOT USELESS IT'S USED LESS





Question ID : 26433089778 Status : Answered









**1**. (33, 11, 9)

× 2. (33, 11, 22) **X** 3. (33, 11, 3)

**X** 4. (33, 11, 10)

Question ID: 26433087188 Status: Answered

Chosen Option: 1

Q.12 Select the option that is related to the sixth letter-cluster in the same way as the first letter-cluster is related to the second letter-cluster and the third letter-cluster is related to the fourth letter-cluster.

HMD: KOE::BNQ:EPR::?:FLV

X 1. SJE

X 2. UJC

X 3. EJS 4. CJU

> Question ID: 264330102977 Status: Answered









Section: General Awareness

|            | The length of the badminton court for singles is:                                                                                |                                                                 |  |  |  |
|------------|--------------------------------------------------