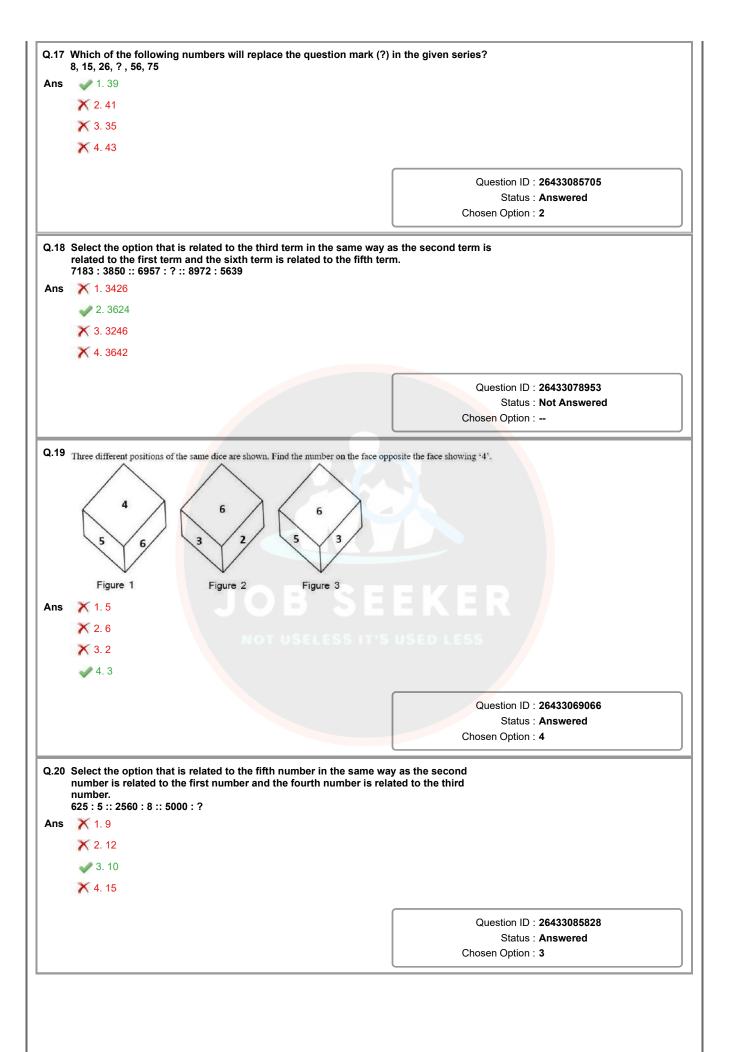

| 9:00 AM - 10:00 AM                              |
| Subject        | Combined Graduate Level Examination Tier I 2023 |



Q.1 Select the option figure which is embedded in the given figure. (Rotation is NOT allowed).



Ans







NOT USELESS IT'S USED LESS





Question ID : 26433089778 Status : Answered









**1**. (33, 11, 9)

× 2. (33, 11, 22) **X** 3. (33, 11, 3)

**X** 4. (33, 11, 10)

Question ID: 26433087188 Status: Answered

Chosen Option: 1

Q.12 Select the option that is related to the sixth letter-cluster in the same way as the first letter-cluster is related to the second letter-cluster and the third letter-cluster is related to the fourth letter-cluster.

HMD: KOE::BNQ:EPR::?:FLV

X 1. SJE

X 2. UJC

X 3. EJS 4. CJU

> Question ID: 264330102977 Status: Answered









Section: General Awareness

|            | The length of the badminton court for singles is:                                                                                |                                                                 |  |  |  |
|------------|----------------------------------------------------------------------------------------------------------------------------------|-----------------------------------------------------------------|--|--|--|
| Ans        |                                                                                                                                  |                                                                 |  |  |  |
|            | × 2. 13.55 m