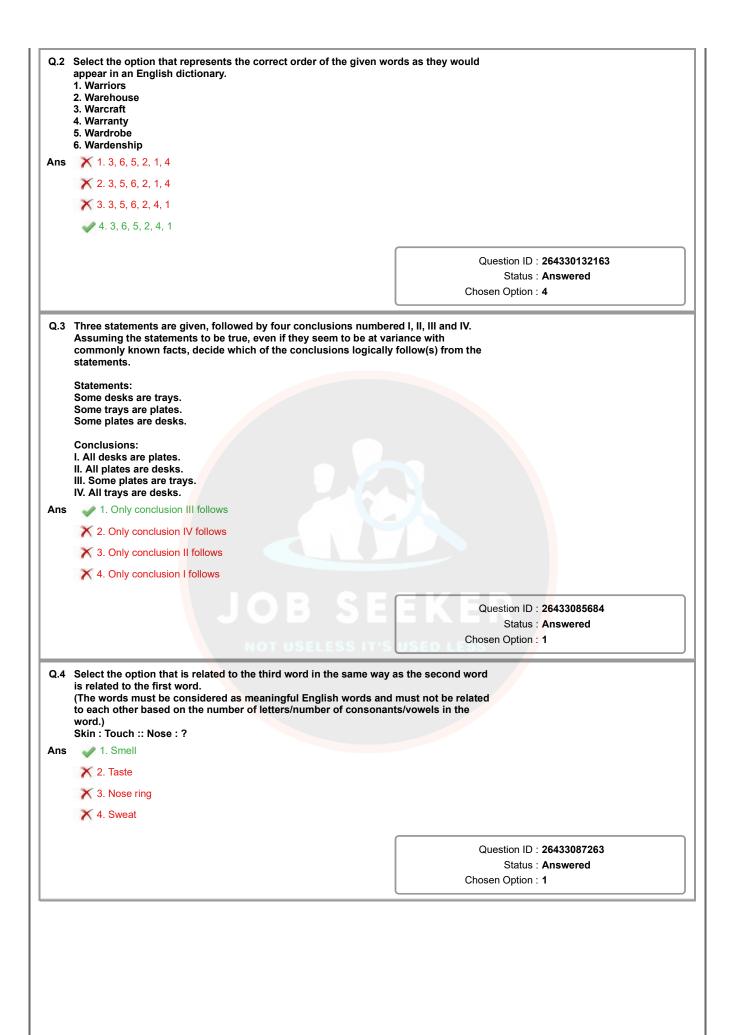

Q.1 Select the option figure which is embedded in the given figure. (Rotation is NOT allowed).

Ans

NOT USELESS IT'S USED LESS

Question ID : 26433089778 Status : Answered

**1**. (33, 11, 9)

× 2. (33, 11, 22) **X** 3. (33, 11, 3)

**X** 4. (33, 11, 10)

Question ID: 26433087188 Status: Answered

Chosen Option: 1

Q.12 Select the option that is related to the sixth letter-cluster in the same way as the first letter-cluster is related to the second letter-cluster and the third letter-cluster is related to the fourth letter-cluster.

HMD: KOE::BNQ:EPR::?:FLV

X 1. SJE

X 2. UJC

X 3. EJS 4. CJU

> Question ID: 264330102977 Status: Answered

Section: General Awareness

|            | The length of the badminton court for singles is:                                                                                |                                                                 |  |  |  |
|------------|----------------------------------------------------------------------------------------------------------------------------------|-----------------------------------------------------------------|--|--|--|
| Ans        |                                                                                                                                  |                                                                 |  |  |  |
|            | × 2. 13.55 m                                                                                                                     |                                                                 |  |  |  |
|            | <b>★</b> 3. 14 m                                                                                                                 |                                                                 |  |  |  |
|            | <b>✓</b> 4. 13.40 m                                                                                                              |                                                                 |  |  |  |
|            |                                                                                                                                  |                                                                 |  |  |  |
|            |                                                                                                                                  | Question ID : 264330112520 Status : Not Answered                |  |  |  |
|            |                                                                                                                                  | Chosen Option :                                                 |  |  |  |
| _          |                                                                                                                                  |                                                                 |  |  |  |
|            | Who is the Administrative Head of the Indian Audit and A                                                                         | Accounts Department?                                            |  |  |  |
| Ans        | X 1. Accountant General                                                                                                          |                                                                 |  |  |  |
|            | X 2. Principal Accountant General                                                                                                |                                                                 |  |  |  |
|            | X 3. Director General                                                                                                            |                                                                 |  |  |  |
|            | 4. The Comptroller and Auditor General                                                                                           |                                                                 |  |  |  |
|            |                                                                                                                                  | Question ID : 264330112788                                      |  |  |  |
|            |                                                                                                                                  | Status : Answered                                               |  |  |  |
|            |                                                                                                                                  | Chosen Option : 4                                               |  |  |  |
|            | Which of the following is the largest pan-India scheme to infrastructure across the country with focus on primary, services?     |                                                                 |  |  |  |
| Ans        | X 1. LaQshya                                                                                                                     |                                                                 |  |  |  |
|            | X 2. AB-PMJAY                                                                                                                    |                                                                 |  |  |  |
|            | ✓ 3. PM-ABHIM                                                                                                                    |                                                                 |  |  |  |
|            | X 4. PM-MI                                                                                                                       |                                                                 |  |  |  |
|            |                                                                                                                                  | Question ID : 264330111307                                      |  |  |  |
|            |                                                                                                                                  | Status : Not Answered                                           |  |  |  |
|            |                                                                                                                                  | Chosen Option :                                                 |  |  |  |
| <b>.</b>   | Which of the following festivals is associated with the te                                                                       | um (tipe of protection)?                                        |  |  |  |
| u.4<br>Ans | X 1. Baisakhi                                                                                                                    | mir des of protection?                                          |  |  |  |
|            |                                                                                                                                  |                                                                 |  |  |  |
|            | X 2. Karwa Chauth                                                                                                                |                                                                 |  |  |  |
|            | X 2. Karwa Chauth X 3. Chhath Pooia                                                                                              |                                                                 |  |  |  |
|            | X 3. Chhath Pooja                                                                                                                |                                                                 |  |  |  |
|            |                                                                                                                                  |                                                                 |  |  |  |
|            | X 3. Chhath Pooja                                                                                                                | Question ID : <b>264330111151</b>                               |  |  |  |
|            | X 3. Chhath Pooja                                                                                                                | Status : Answered                                               |  |  |  |
|            | X 3. Chhath Pooja                                                                                                                |                                                                 |  |  |  |
| Q.5        | 3. Chhath Pooja  4. Raksha Bandhan  In October 2021, 19-year-old won the silver me Championship.                                 | Status : <b>Answered</b> Chosen Option : <b>4</b>               |  |  |  |
|            | 3. Chhath Pooja  4. Raksha Bandhan  In October 2021, 19-year-old won the silver me Championship.  1. Anshu Malik                 | Status : <b>Answered</b> Chosen Option : <b>4</b>               |  |  |  |
|            | 3. Chhath Pooja  4. Raksha Bandhan  In October 2021, 19-year-old won the silver me Championship.  1. Anshu Malik  2. Seema Bisla | Status : <b>Answered</b> Chosen Option : <b>4</b>               |  |  |  |
|            | In October 2021, 19-year-old won the silver me Championship.  1. Anshu Malik  2. Seema Bisla  3. Sanju Devi                      | Status : <b>Answered</b> Chosen Option : <b>4</b>               |  |  |  |
|            | 3. Chhath Pooja  4. Raksha Bandhan  In October 2021, 19-year-old won the silver me Championship.  1. Anshu Malik  2. Seema Bisla | Status : <b>Answered</b> Chosen Option : <b>4</b>               |  |  |  |
| Q.5        | In October 2021, 19-year-old won the silver me Championship.  1. Anshu Malik  2. Seema Bisla  3. Sanju Devi                      | Status : Answered Chosen Option : 4  dal at the World Wrestling |  |  |  |
|            | In October 2021, 19-year-old won the silver me Championship.  1. Anshu Malik  2. Seema Bisla  3. Sanju Devi                      | Status : <b>Answered</b> Chosen Option : <b>4</b>               |  |  |  |