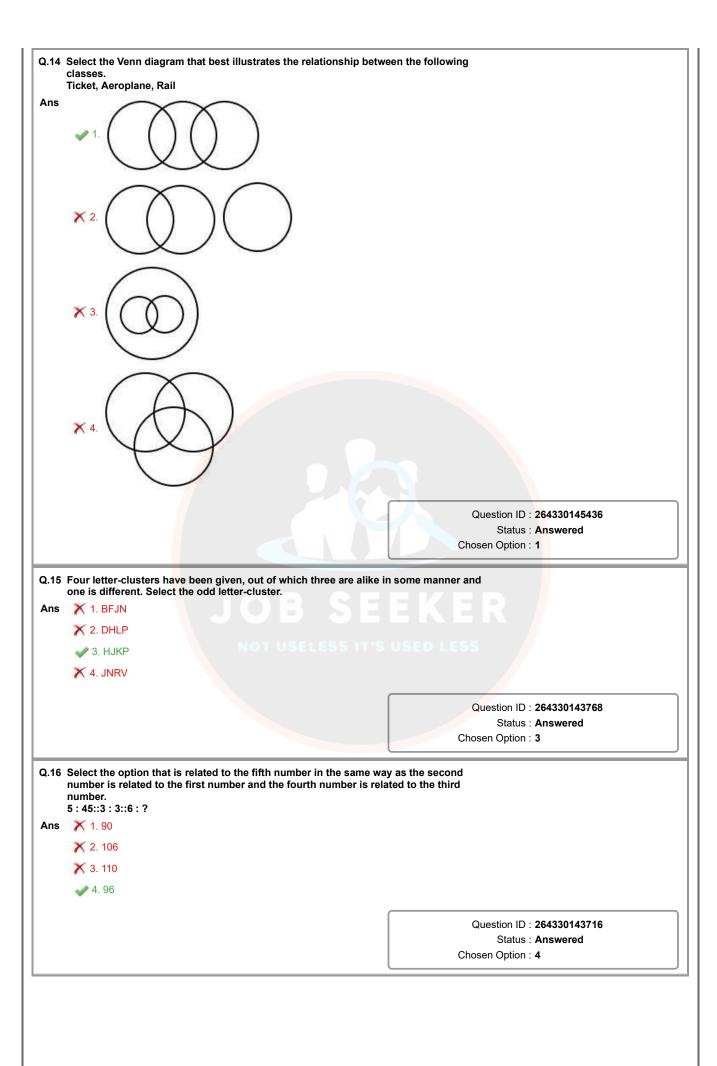

| 9:00 AM - 10:00 AM                              |
| Subject        | Combined Graduate Level Examination Tier I 2023 |



Q.1 Select the option figure which is embedded in the given figure. (Rotation is NOT allowed).



Ans







NOT USELESS IT'S USED LESS





Question ID : 26433089778 Status : Answered









**1**. (33, 11, 9)

× 2. (33, 11, 22) **X** 3. (33, 11, 3)

**X** 4. (33, 11, 10)

Question ID: 26433087188 Status: Answered

Chosen Option: 1

Q.12 Select the option that is related to the sixth letter-cluster in the same way as the first letter-cluster is related to the second letter-cluster and the third letter-cluster is related to the fourth letter-cluster.

HMD: KOE::BNQ:EPR::?:FLV

X 1. SJE

X 2. UJC

X 3. EJS 4. CJU

> Question ID: 264330102977 Status: Answered









Section: General Awareness

|            | The length of the badminton court for singles is:                                                                                |                                                                 |  |  |  |
|------------|----------------------------------------------------------------------------------------------------------------------------------|-----------------------------------------------------------------|--|--|--|
| Ans        |                                                                                                                                  |                                                                 |  |  |  |
|            | × 2. 13.55 m